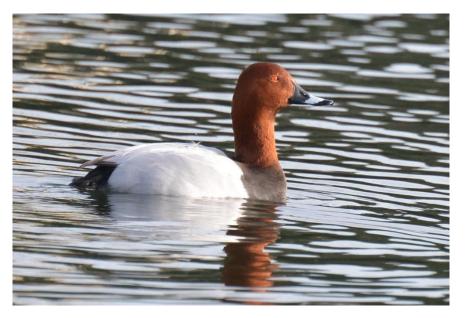

## THE MONTCLAIR BIRD CLUB QUIZ 198 July 23, 2023

These birds are not the same. Which one is the redhead? For extra credit identify the other bird.

Link to ponder: First Record of White-Tailed Deer Depredating Saltmarsh Sparrow Nests.

## Redhead

*Aythya americana* North America

Common Pochard Aythya ferina Europe and Asia

Since they are found on different continents, it may not be important to note that the redhead has yellow eyes and the common pochard has red eyes.