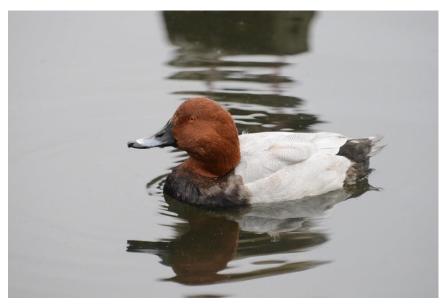

## THE MONTCLAIR BIRD CLUB QUIZ 198 July 23, 2023

These birds are not the same. Which one is the redhead? For extra credit identify the other bird.

Link to ponder: First Record of White-Tailed Deer Depredating Saltmarsh Sparrow Nests.

## Redhead

*Aythya americana* North America

Common Pochard Aythya ferina Europe and Asia

Since they are found on different continents, it may not be important to note that the redhead has yellow eyes and the common pochard has red eyes.