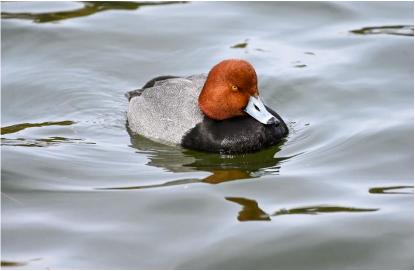

## **Redhead and Common Pochard**

## Redhead

*Aythya americana* North America

Common Pochard Aythya ferina Europe and Asia

Since they are found on different continents, it may not be important to note that the redhead has yellow eyes and the common pochard has red eyes.