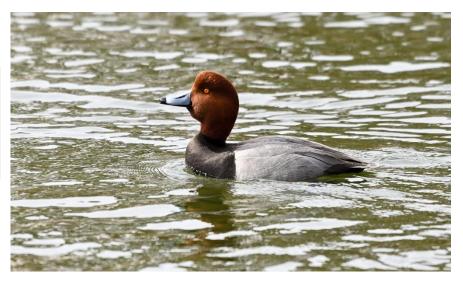

## **Redhead and Common Pochard**

## Redhead

*Aythya americana* North America

Common Pochard Aythya ferina Europe and Asia

Since they are found on different continents, it may not be important to note that the redhead has yellow eyes and the common pochard has red eyes.