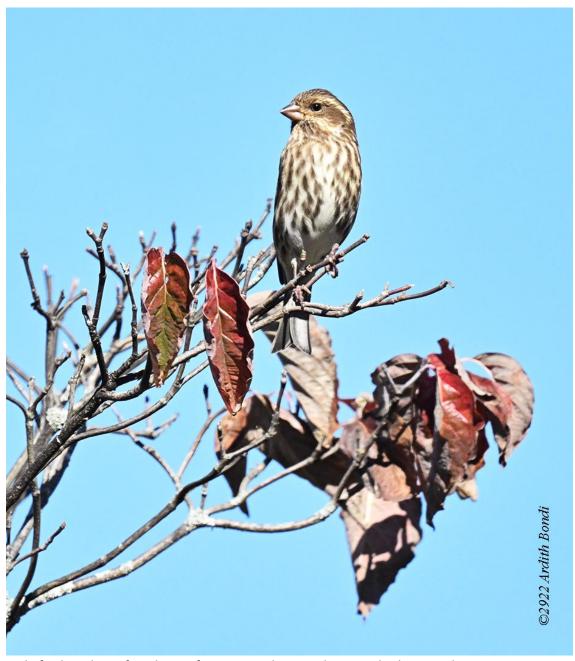

This purple finch, either a female or a first-year male, was photographed on October 23, 2022.

If you would like to see your photographs highlighted here, send one or two pictures with a short paragraph to Sandy Sorkin & Rick Wright at <a href="MontclairBirdClub100@gmail.com">MontclairBirdClub100@gmail.com</a>.