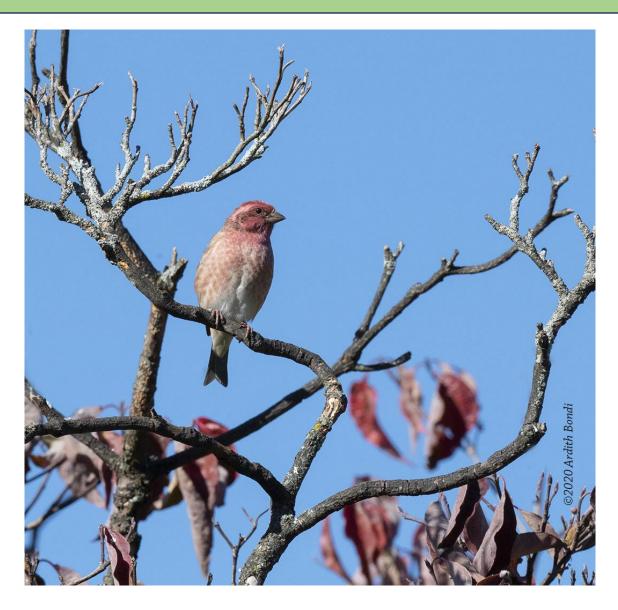

## The pictures in this issue are by Ardith Bondi

The adult male and female Purple Finches are so different, you might not even think them the same species. Interestingly, these two photos were taken in the same dogwood tree two years apart in Garrison, NY. I love how the adult male matches the fall leaves. He was photographed on October 15, 2020.